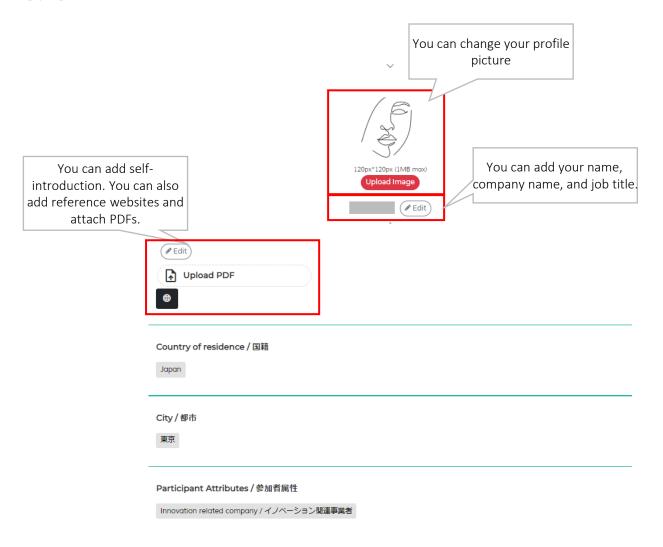

### Please update information on the profile setting page

More information will increase the probability of getting more business meetings

Profile setting page

For inquiries regarding this document and business matching meetings, please contact below. Please note that it may take some time to reply