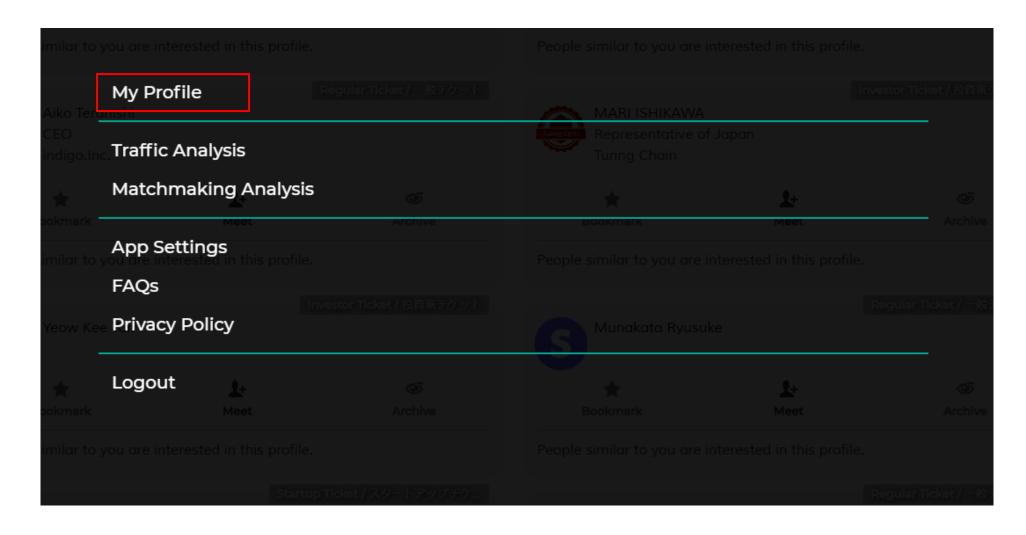

as spam box. Make sure that you are able to receive emails from <u>jublia@event-office.jp</u>

The first page after login. You can search for business partners and change profile settings. For other basic operation methods of Jublia, please check the buttons in the center of the page

First page after login



# Business matching partners search page. Check the profile of the registered event participants, and if you want to contact them, click Meet and apply for communication

Business matching partners search page



## There are two ways to apply for communication. Please use them according to your will. After applying, if the receiver approves, official communication will start

#### Communication method page



## Click 'My Profile' to go to the profile settings page

#### オプション設定画面



### Please update information on the profile setting page

More information will increase the probability of getting more business meetings

Profile setting page



For inquiries regarding this document and business matching meetings, please contact below. Please note that it may take some time to reply

Inquiries about this manual

## City-Tech.Tokyo Business Matching Office (PiC: Tsukahara, Nagaishi)

Email: tokyo-globalevent@tohmatsu.co.jp

Opening hours\*: 10:00~17:00 (\*except Saturdays, Sundays & Holidays)