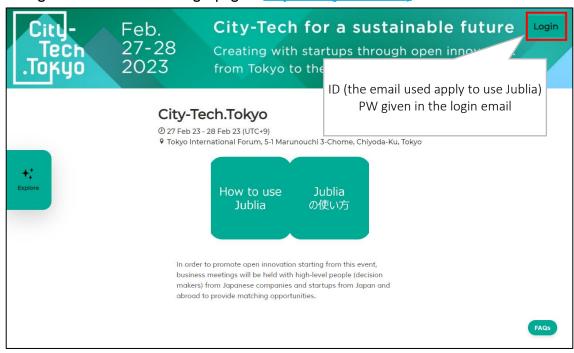

## There are two methods to log in to Jublia: Log in from your login email and Log in from the common login page

#### Log in methods to Jublia

■ Log in through the login email sent to the user

■ Log in from the common login page CityTech (jublia.com)