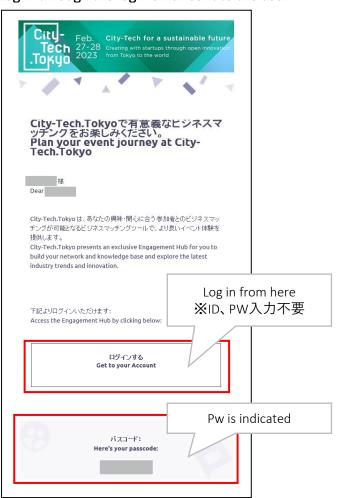

## There are two methods to log in to Jublia: Log in from your login email and Log in from the common login page

#### Log in methods to Jublia

■ Log in through the login email sent to the user

■ Log in from the common login page CityTech (jublia.com)

#### [Attention]

- Depending on the time of your application, there may be a time lag up to one day from the time you apply for Jublia till you receive the login email.
- There are cases where the login email is sent as spam box. Make sure that you are able to receive emails from <u>jublia@event-office.jp</u>