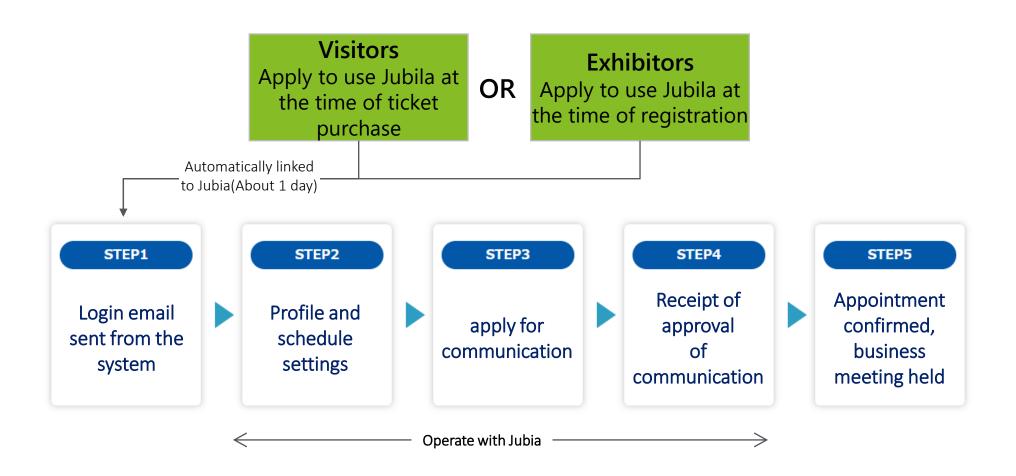

## Available to those who applied to use Jublia at the time of ticket purchase or exhibitor registration. There is a time lag of about one day until you get the login email

Flow from acceptance of use (=application) to confirmation of appointment \*Partly extracted from the Jublia website