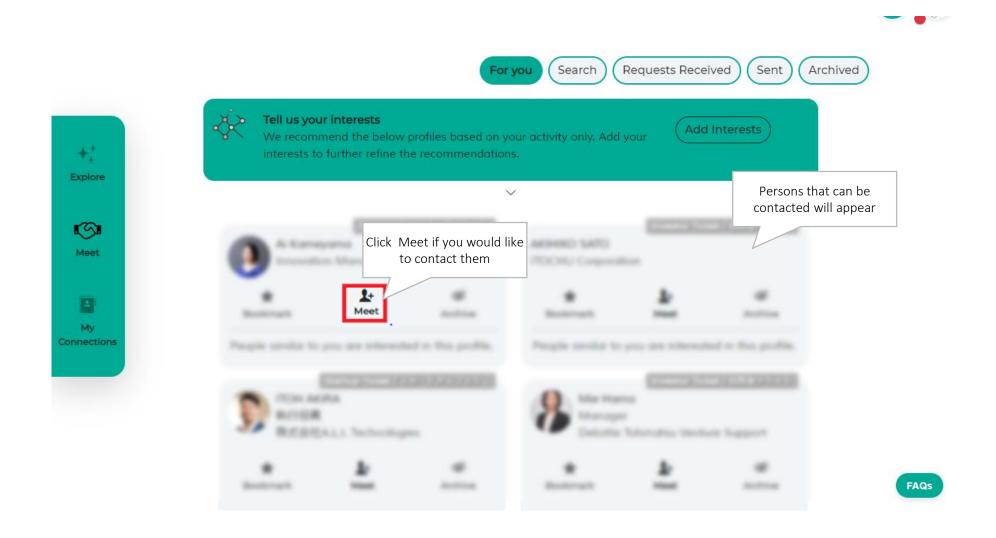

# Business matching partners search page. Check the profile of the registered event participants, and if you want to contact them, click Meet and apply for communication

Business matching partners search page