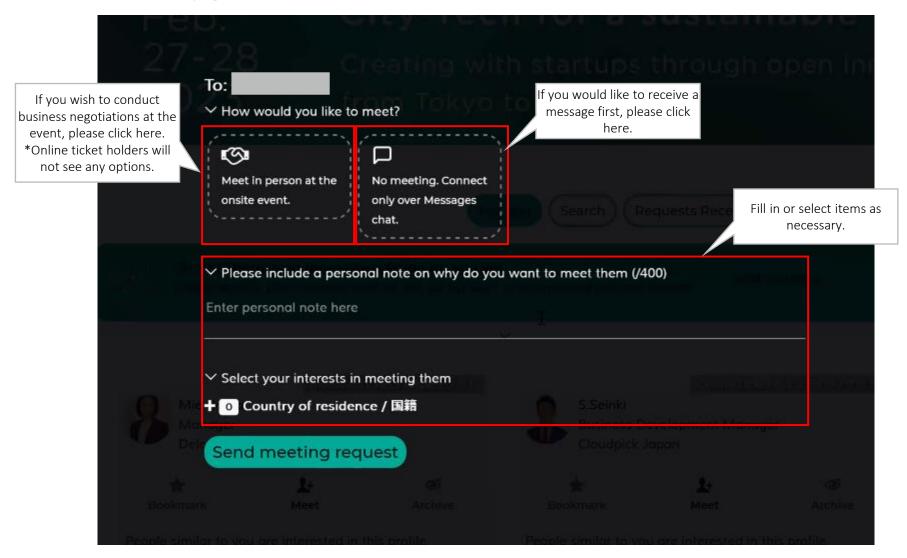

## There are two ways to apply for communication. Please use them according to your will. After applying, if the receiver approves, official communication will start

#### Communication method page