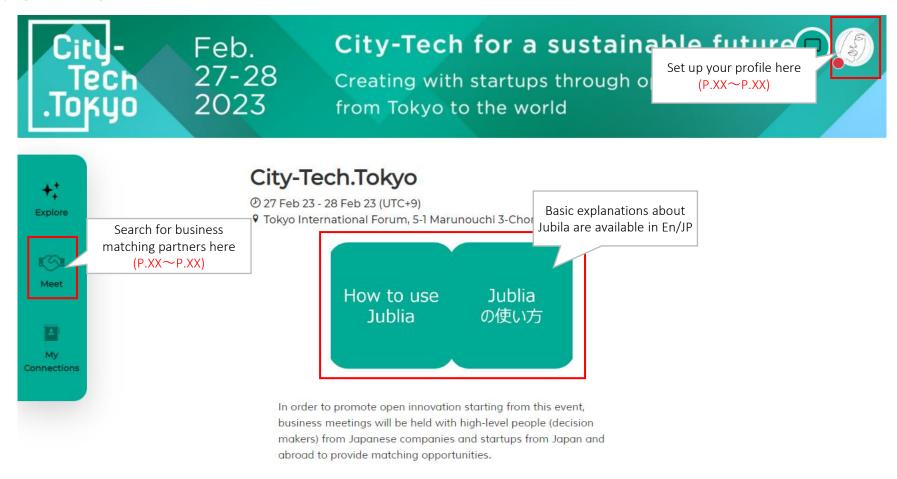

The first page after login. You can search for business partners and change profile settings. For other basic operation methods of Jublia, please check the buttons in the center of the page

First page after login